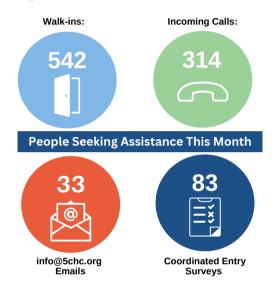

# New Individuals Connected to Resources in July

Total New Individuals Connected to Resources this Year: 40