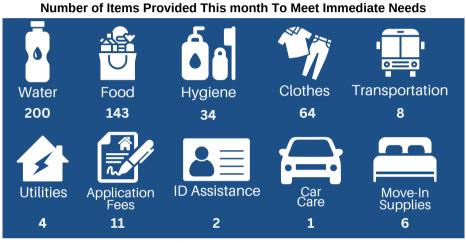

## **Housing Navigation Services**

5CHC offers housing navigation services to help county residents regain stable housing or prevent the loss of their home after experiencing a housing crisis. 5CHC provides personalized case management stabilization services and financial assistance for deposit, rent and immediate needs, depending on income eligibility.