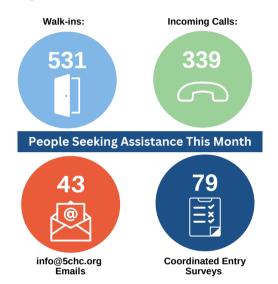

# **Problem Solving & Coordinated Entry**

5CHC's assistance begins with a standardized assessment (utilized by Homeless Service Providers throughout the County). This problem-solving service helps those in need to identify action steps and provides assistance to prevent homelessness, or if necessary, connects them with services to help stabilize their housing situation. 5CHC's Housing Navigation Center also offers access to computer, internet, phone, mailing address, food, and supplies.