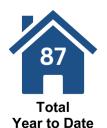

# New Individuals Connected to Resources This Month

Total New Individuals Connected to Resources this Year: 78