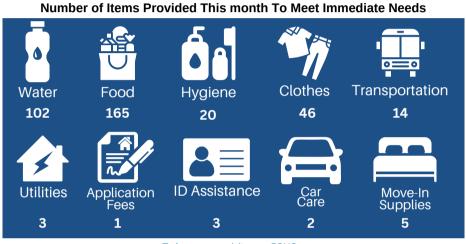

# **Problem Solving & Coordinated Entry**

5CHC's assistance begins with a standardized assessment (utilized by Homeless Service Providers throughout the County). This problem-solving service helps those in need to identify action steps and provides assistance to prevent homelessness, or if necessary, connects them with services to help stabilize their housing situation. 5CHC's Housing Navigation Center also offers access to computer, internet, phone, mailing address, food, and supplies.