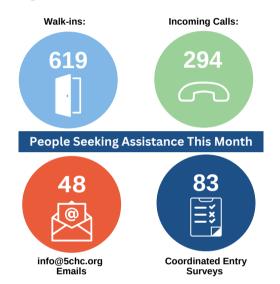

# **Problem Solving & Coordinated Entry**

5CHC's assistance begins with a standardized assessment (utilized by Homeless Service Providers throughout the County). This problem-solving service helps those in need to identify action steps and provides assistance to prevent homelessness, or if necessary, connects them with services to help stabilize their housing situation. 5CHC's Housing Navigation Center also offers access to computer, internet, phone, mailing address, food, and supplies.