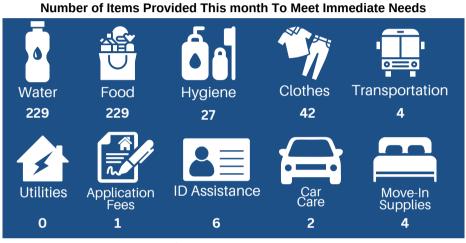

# **Problem Solving & Coordinated Entry**

5CHC's assistance begins with a standardized assessment (utilized by Homeless Service Providers throughout the County). This problem-solving service helps those in need to identify action steps and provides assistance to prevent homelessness, or if necessary, connects them with services to help stabilize their housing situation. 5CHC's Housing Navigation Center also offers access to computer, internet, phone, mailing address, food, and supplies.